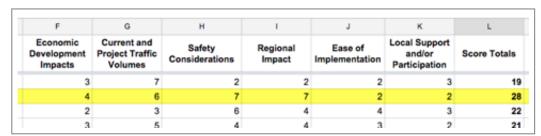

# **The Scoring Process**

Tally up scores and finish!

As soon as the presentations are over, have the score sheets collected and given to two previously chosen RPO staff. Have them tally the scores independently in a separate room.

When the scoring is finished, have the two RPO staff members who tallied the scores announce the winner and explain the categories where they excelled the most. Next, explain how this project will be put forward and submitted to the state DOT for consideration.