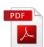

# **The Scoring Process**

Tally up scores and finish!

As soon as the presentations are over, have the score sheets collected and given to two previously chosen RPO staff. Have them tally the scores independently in a separate room.

When the scoring is finished, have the two RPO staff members who tallied the scores announce the winner and explain the categories where they excelled the most. Next, explain how this project will be put forward and submitted to the state DOT for consideration.